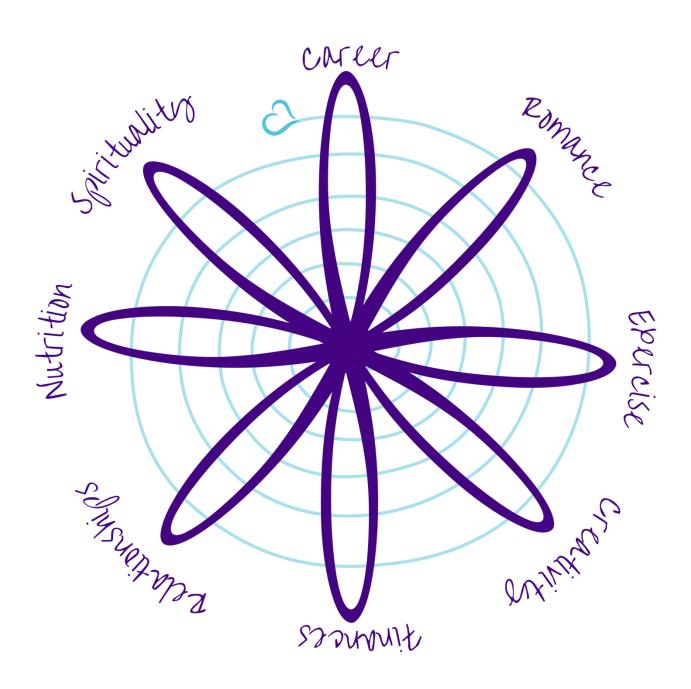

## The 8 Sacred Pillars are:

Relationship...Romance

Nutrition...Exercise

Creativity...Spirituality

Career...Finances

The **FLOWER** in the center is a symbol which represents the millions of opportunities we can experience in our lives. If you look closely the petals are connected as an infinity symbol which flows between each pillar.

The **SPIRAL** in the background represents our evolution. This is the growth and learning that occurs with each experience we have.